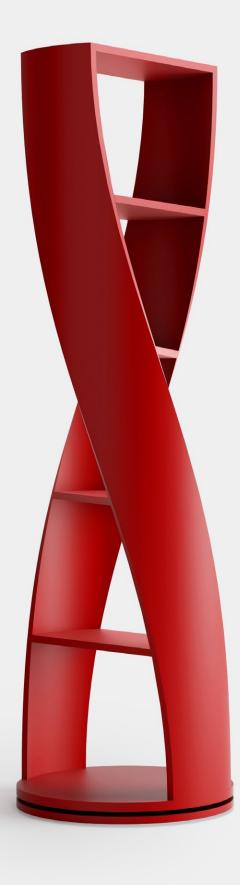

### MYDNA BOOKSHELF

Cylindrical shelf from Mydna collection by Joel Escalona, with four shelves and swivel base. Fabricated in wood and heavy-duty fibers. Finished in natural wood or semi-gloss lacquer.

**DESIGN BY** Joel Escalona, 2010 MATERIAL Curved Wood and heavy-duty cellulose.

White Oak

DIMENSIONS CM H 165 x W 48 x D 48 IN H 65 x W 19 x D 19

#### Black wood

Gray wood

Oak

Walnut