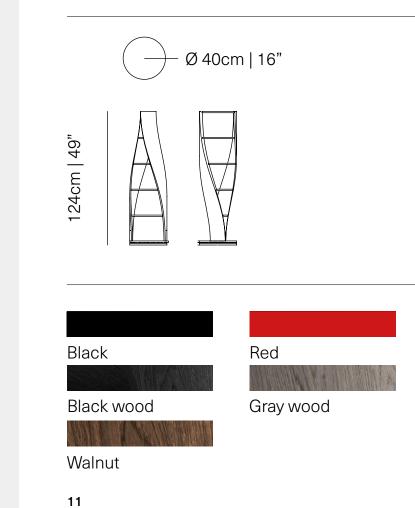

### MINI MYDNA BOOKSHELF

Cylindrical shelf from Mydna collection by Joel Escalona, with four shelves and swivel base. Fabricated in wood and heavy-duty fibers. Finished in natural wood or semi-gloss lacquer.

**DESIGN BY** Joel Escalona, 2010 MATERIAL Curved Wood and heavy-duty cellulose.

White Oak

DIMENSIONS CM H 124 x W 40 x D 40 IN H 49 x W 16 x D 16

#### Black wood

Gray wood

Oak

Walnut