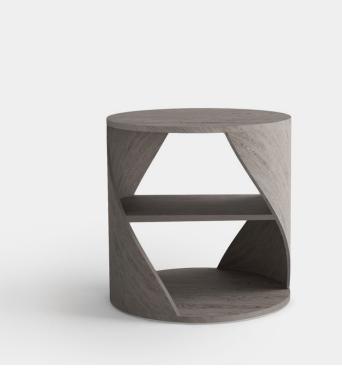

### MYDNA SIDE TABLE

Cylindrical side table with a middle shelf, from Mydna collection designed by Joel Escalona. Fabricated in wood and heavy-duty fibers. Finished in natural wood or semi-gloss lacquer.

| 50cm   20"                    | Ø 50cm   20"     |
|-------------------------------|------------------|
| Black<br>Black wood<br>Walnut | Red<br>Gray wood |

**DESIGN BY** Joel Escalona, 2010

MATERIAL Curved Wood and heavy-duty cellulose.

White

Oak

DIMENSIONS

CM H 50 x W 50 x D 50 IN H 20 x W 20 x D 20

#### Black wood

Gray wood

Oak

Walnut