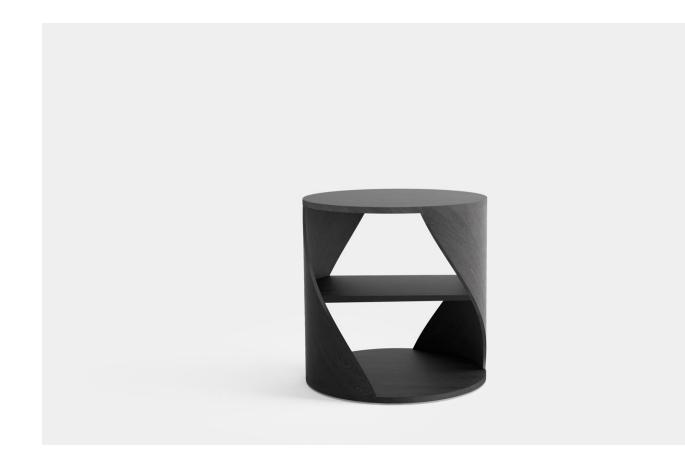

### MYDNA SIDE TABLE

Cylindrical side table with a middle shelf, from Mydna collection designed by Joel Escalona. Fabricated in wood and heavy-duty fibers. Finished in natural wood or semi-gloss lacquer.

| 50cm   20"                    | Ø 50cm   20"     |
|-------------------------------|------------------|
| Black<br>Black wood<br>Walnut | Red<br>Gray wood |

**DESIGN BY** Joel Escalona, 2010

MATERIAL Curved Wood and heavy-duty cellulose.

White

Oak

DIMENSIONS

CM H 50 x W 50 x D 50 IN H 20 x W 20 x D 20

#### Black wood

Gray wood

Oak

Walnut