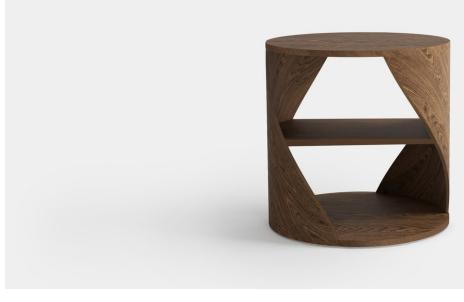

### MYDNA SIDE TABLE

Cylindrical side table with a middle shelf, from Mydna collection designed by Joel Escalona. Fabricated in wood and heavy-duty fibers. Finished in natural wood or semi-gloss lacquer.

| 50cm   20"                    | Ø 50cm   20"     |
|-------------------------------|------------------|
| Black<br>Black wood<br>Walnut | Red<br>Gray wood |

**DESIGN BY** Joel Escalona, 2010

MATERIAL Curved Wood and heavy-duty cellulose.

White

Oak

DIMENSIONS

CM H 50 x W 50 x D 50 IN H 20 x W 20 x D 20

#### Black wood

Gray wood

Oak

Walnut