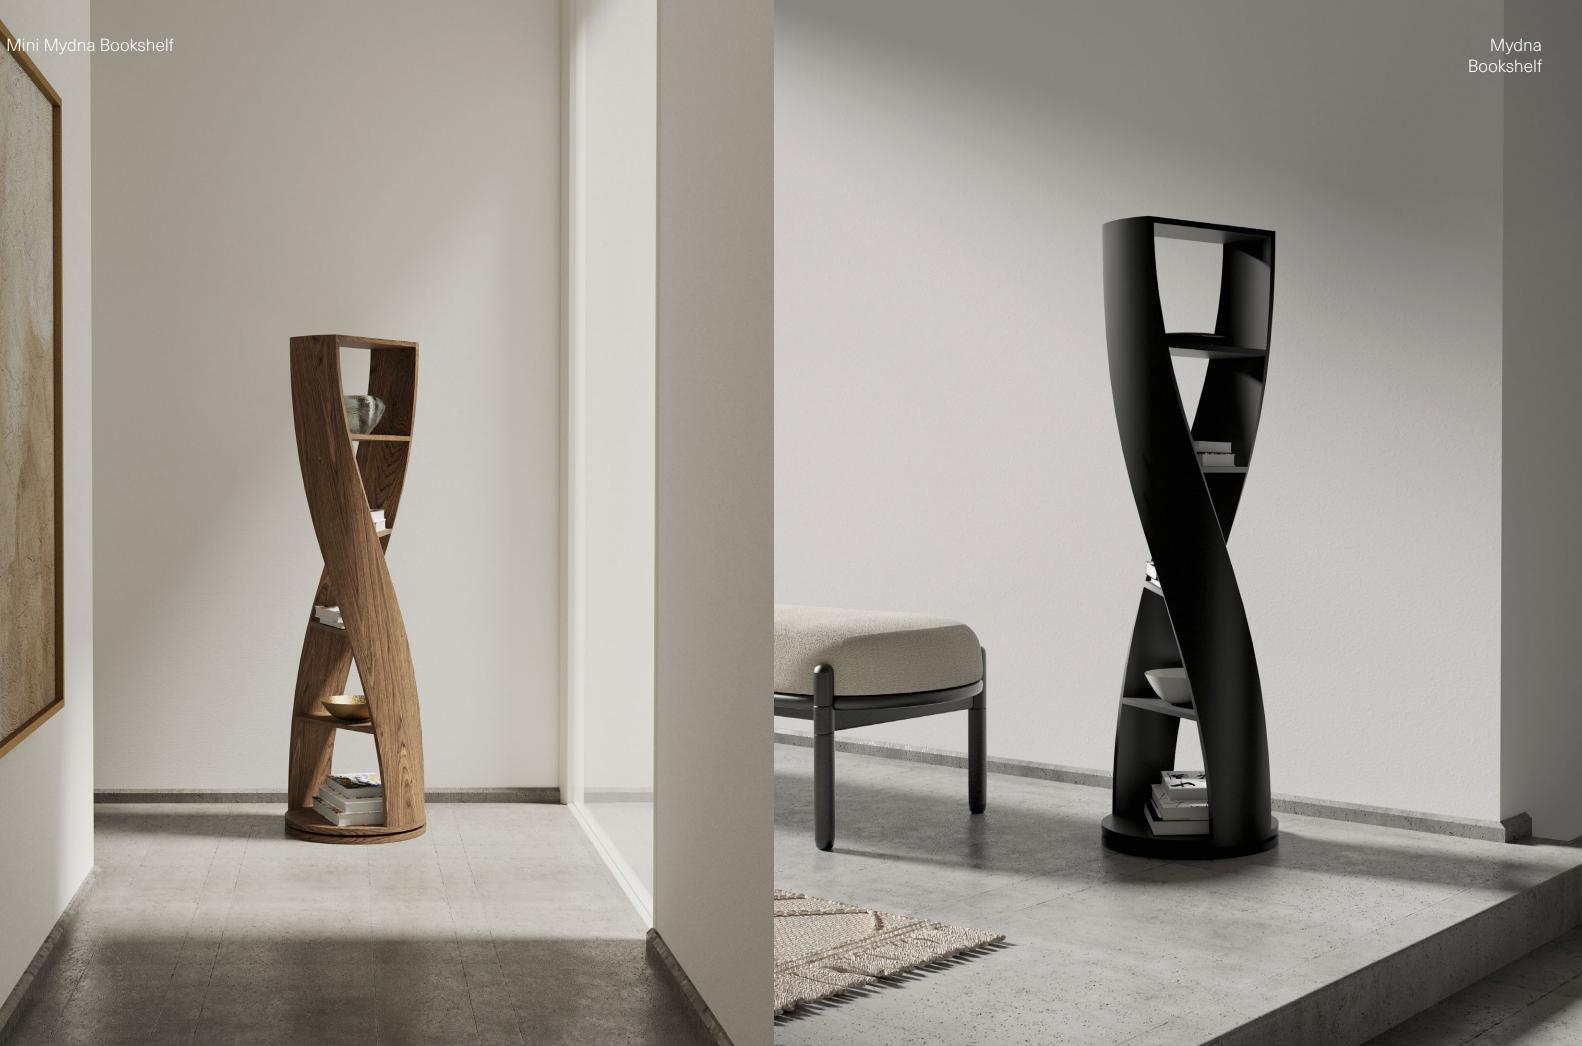

### MYDNA BOOKSHELF

Cylindrical shelf from Mydna collection by Joel Escalona, with four shelves and swivel base. Fabricated in wood and heavy-duty fibers. Finished in natural wood or semi-gloss lacquer.

**DESIGN BY** Joel Escalona, 2010 MATERIAL Curved Wood and heavy-duty cellulose.

White Oak

DIMENSIONS CM H 165 x W 48 x D 48 IN H 65 x W 19 x D 19

### MINI MYDNA BOOKSHELF

Cylindrical shelf from Mydna collection by Joel Escalona, with four shelves and swivel base. Fabricated in wood and heavy-duty fibers. Finished in natural wood or semi-gloss lacquer.

**DESIGN BY** Joel Escalona, 2010 MATERIAL Curved Wood and heavy-duty cellulose.

White Oak

DIMENSIONS CM H 124 x W 40 x D 40 IN H 49 x W 16 x D 16