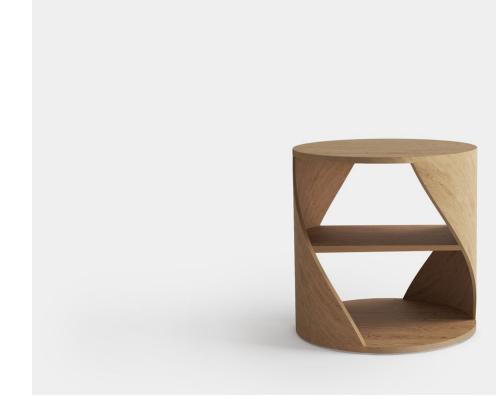

### MYDNA SIDE TABLE

Cylindrical side table with a middle shelf, from Mydna collection designed by Joel Escalona. Fabricated in wood and heavy-duty fibers. Finished in natural wood or semi-gloss lacquer.

| 50cm   20"                    | Ø 50cm   20"     |
|-------------------------------|------------------|
| Black<br>Black wood<br>Walnut | Red<br>Gray wood |

**DESIGN BY** Joel Escalona, 2010

MATERIAL Curved Wood and heavy-duty cellulose.

White

Oak

DIMENSIONS

CM H 50 x W 50 x D 50 IN H 20 x W 20 x D 20

#### Black wood

Gray wood

Oak

Walnut