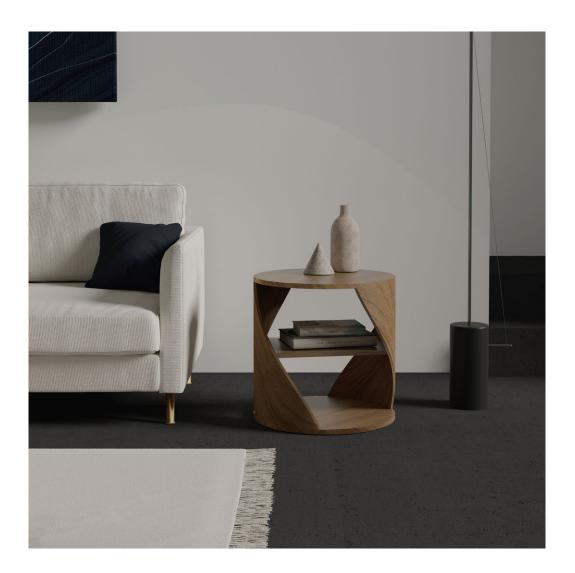

### MYDNA SIDE TABLE

Cylindrical side table with a middle shelf, from Mydna collection designed by Joel Escalona. Fabricated in wood and heavy-duty fibers. Finished in natural wood or semi-gloss lacquer.

| 50cm   20"                    | Ø 50cm   20"     |
|-------------------------------|------------------|
| Black<br>Black wood<br>Walnut | Red<br>Gray wood |

**DESIGN BY** Joel Escalona, 2010

MATERIAL Curved Wood and heavy-duty cellulose.

White

Oak

DIMENSIONS

CM H 50 x W 50 x D 50 IN H 20 x W 20 x D 20