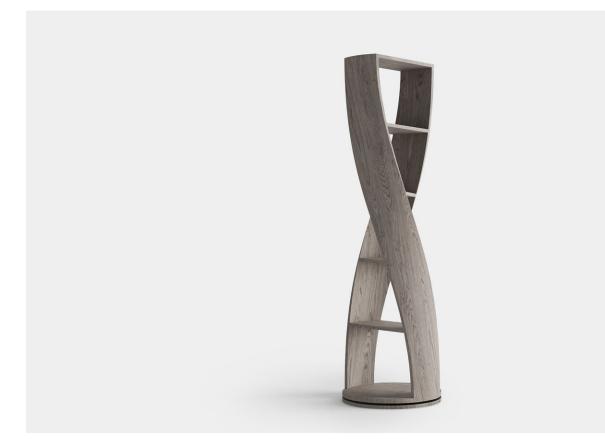

### MYDNA BOOKSHELF

Cylindrical shelf from Mydna collection by Joel Escalona, with four shelves and swivel base. Fabricated in wood and heavy-duty fibers. Finished in natural wood or semi-gloss lacquer.

**DESIGN BY** Joel Escalona, 2010 MATERIAL Curved Wood and heavy-duty cellulose.

White Oak

DIMENSIONS CM H 165 x W 48 x D 48 IN H 65 x W 19 x D 19