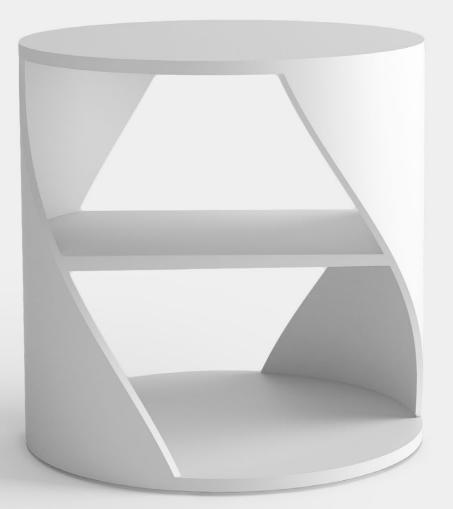

### MYDNA SIDE TABLE

Cylindrical side table with a middle shelf, from Mydna collection designed by Joel Escalona. Fabricated in wood and heavy-duty fibers. Finished in natural wood or semi-gloss lacquer.

| 50cm   20"                    | Ø 50cm   20"     |
|-------------------------------|------------------|
| Black<br>Black wood<br>Walnut | Red<br>Gray wood |

**DESIGN BY** Joel Escalona, 2010

MATERIAL Curved Wood and heavy-duty cellulose.

White

Oak

DIMENSIONS

CM H 50 x W 50 x D 50 IN H 20 x W 20 x D 20