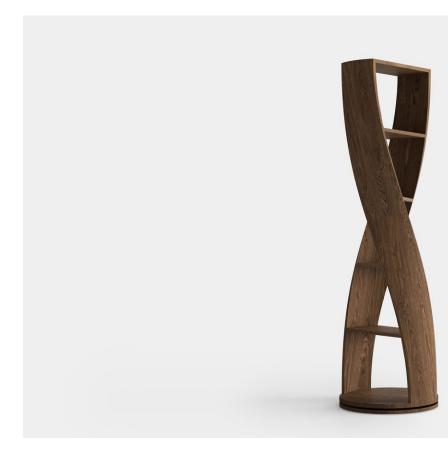

our personal identity. nono.mx

### MYDNA BOOKSHELF

Cylindrical shelf from Mydna collection by Joel Escalona, with four shelves and swivel base. Fabricated in wood and heavy-duty fibers. Finished in natural wood or semi-gloss lacquer.





**DESIGN BY** Joel Escalona, 2010 MATERIAL Curved Wood and heavy-duty cellulose.

White Oak

DIMENSIONS CM H 165 x W 48 x D 48 IN H 65 x W 19 x D 19

### MINI MYDNA BOOKSHELF

Cylindrical shelf from Mydna collection by Joel Escalona, with four shelves and swivel base. Fabricated in wood and heavy-duty fibers. Finished in natural wood or semi-gloss lacquer.







**DESIGN BY** Joel Escalona, 2010 MATERIAL Curved Wood and heavy-duty cellulose.

White Oak

DIMENSIONS CM H 124 x W 40 x D 40 IN H 49 x W 16 x D 16







#### Black wood



Gray wood



Oak



Walnut

### MYDNA SIDE TABLE

Cylindrical side table with a middle shelf, from Mydna collection designed by Joel Escalona. Fabricated in wood and heavy-duty fibers. Finished in natural wood or semi-gloss lacquer.



| 50cm   20"                    | Ø 50cm   20"     |
|-------------------------------|------------------|
| Black<br>Black wood<br>Walnut | Red<br>Gray wood |

**DESIGN BY** Joel Escalona, 2010

MATERIAL Curved Wood and heavy-duty cellulose.

White

Oak

DIMENSIONS

CM H 50 x W 50 x D 50 IN H 20 x W 20 x D 20



#### Black wood



Gray wood



Oak



Walnut