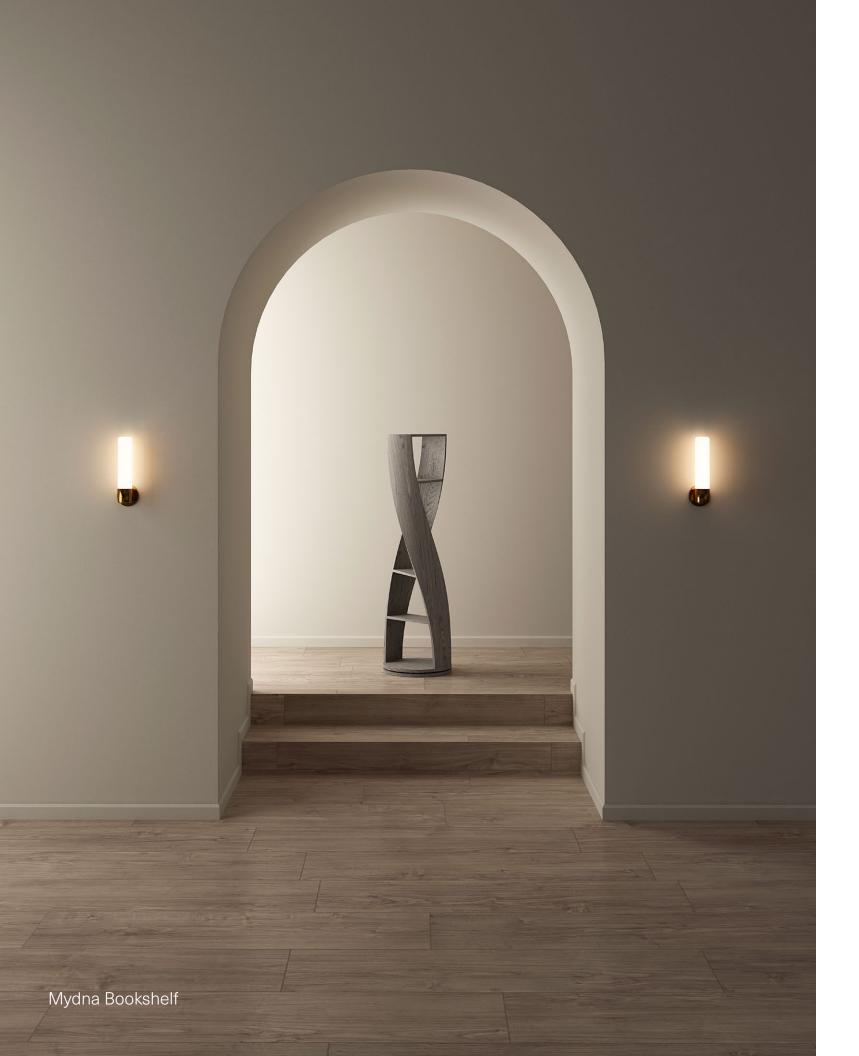

### MYDNA BOOKSHELF

Cylindrical shelf from Mydna collection by Joel Escalona, with four shelves and swivel base. Fabricated in wood and heavy-duty fibers. Finished in natural wood or semi-gloss lacquer.

**DESIGN BY** Joel Escalona, 2010 MATERIAL Curved Wood and heavy-duty cellulose.

White Oak

DIMENSIONS CM H 165 x W 48 x D 48 IN H 65 x W 19 x D 19