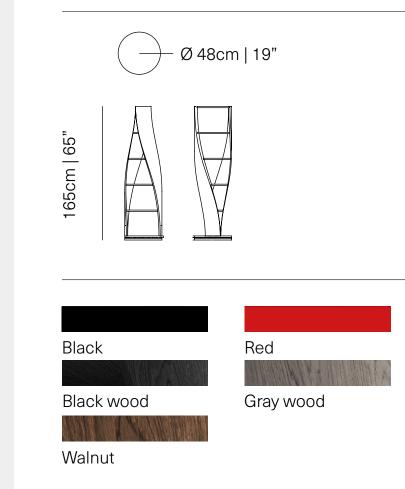

**DESIGN BY** Joel Escalona, 2010 MATERIAL Curved Wood and heavy-duty cellulose.

White Oak

DIMENSIONS CM H 165 x W 48 x D 48 IN H 65 x W 19 x D 19

#### Black wood

Gray wood

Oak

Walnut

| 50cm   20"                    | Ø 50cm   20"     |
|-------------------------------|------------------|
| Black<br>Black wood<br>Walnut | Red<br>Gray wood |

**DESIGN BY** Joel Escalona, 2010

MATERIAL Curved Wood and heavy-duty cellulose.