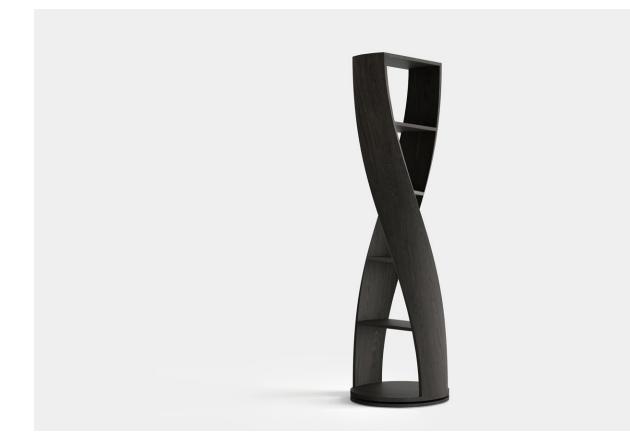

### MYDNA BOOKSHELF

Cylindrical shelf from Mydna collection by Joel Escalona, with four shelves and swivel base. Fabricated in wood and heavy-duty fibers. Finished in natural wood or semi-gloss lacquer.

**DESIGN BY** Joel Escalona, 2010 MATERIAL Curved Wood and heavy-duty cellulose.

White Oak

DIMENSIONS CM H 165 x W 48 x D 48 IN H 65 x W 19 x D 19