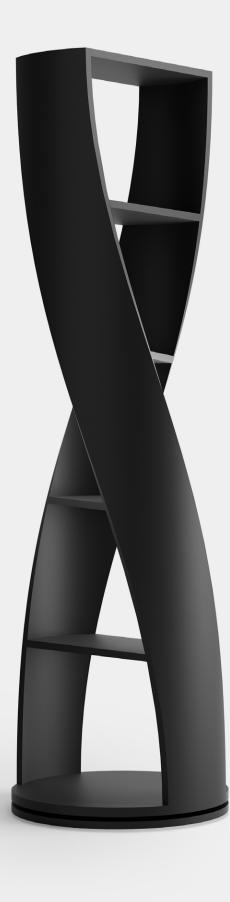

### MYDNA BOOKSHELF

Cylindrical shelf from Mydna collection by Joel Escalona, with four shelves and swivel base. Fabricated in wood and heavy-duty fibers. Finished in natural wood or semi-gloss lacquer.

**DESIGN BY** Joel Escalona, 2010 MATERIAL Curved Wood and heavy-duty cellulose.

White Oak

DIMENSIONS CM H 165 x W 48 x D 48 IN H 65 x W 19 x D 19