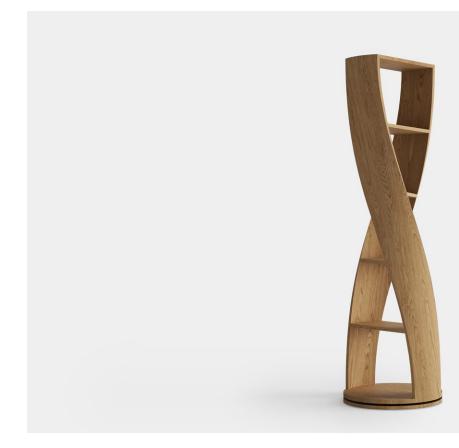

### MINI MYDNA BOOKSHELF

Cylindrical shelf from Mydna collection by Joel Escalona, with four shelves and swivel base. Fabricated in wood and heavy-duty fibers. Finished in natural wood or semi-gloss lacquer.

**DESIGN BY** Joel Escalona, 2010 MATERIAL Curved Wood and heavy-duty cellulose.

White Oak

DIMENSIONS CM H 124 x W 40 x D 40 IN H 49 x W 16 x D 16