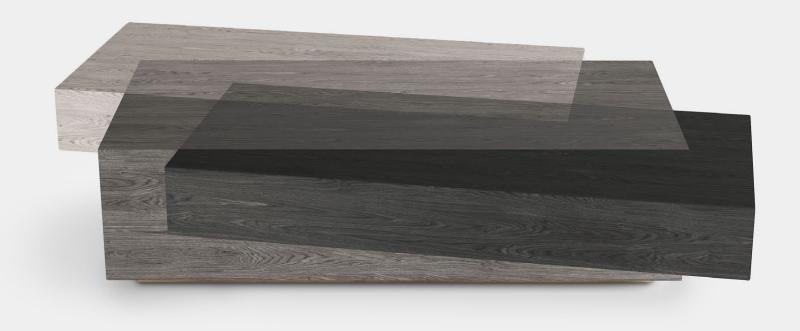

## LARGE COFFEE TABLE

Geometric Large Coffee Table designed by Joel Escalona, is a visual game that captivates the eye for its symmetry and the defying balance of its composition. Manufactured in heavy-duty fibers and wood veneer finished in semi-gloss lacquer is suitable for any home area.

Warm wood Gray wood

35 CATALOG 2021

**DIMENSIONS** 

CM H 30 x W 140 x D 80 IN H 12 x W 55 x D 31

Warm wood

Gray wood