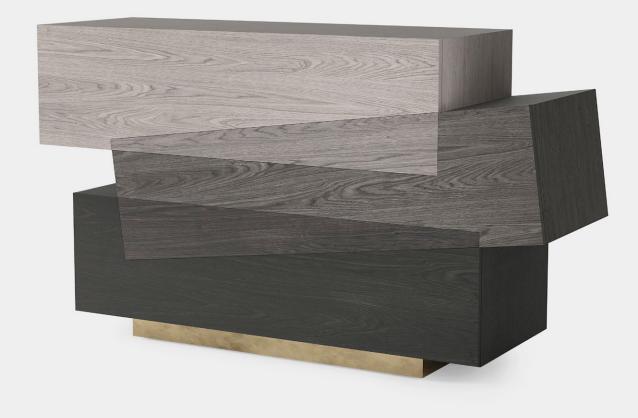

Inspired by construction and deconstruction, depicted through the finishing of its materials Booleanos collection reflects the concept of involuntary interactions and unexpected intersections.

Conceived in 2012 for a design exhibition, Booleanos Collection stands out as the most complete NONO collection manufactured with particle boards and two different configurations of wood light and dark. These two variations recreate an alluring optical illusion defying the idea of balance and symmetry.

Each piece of the Booleanos Collection recreates an optical illusion that blurs the line between two- and three-dimensional perception in any cozy room or work space.