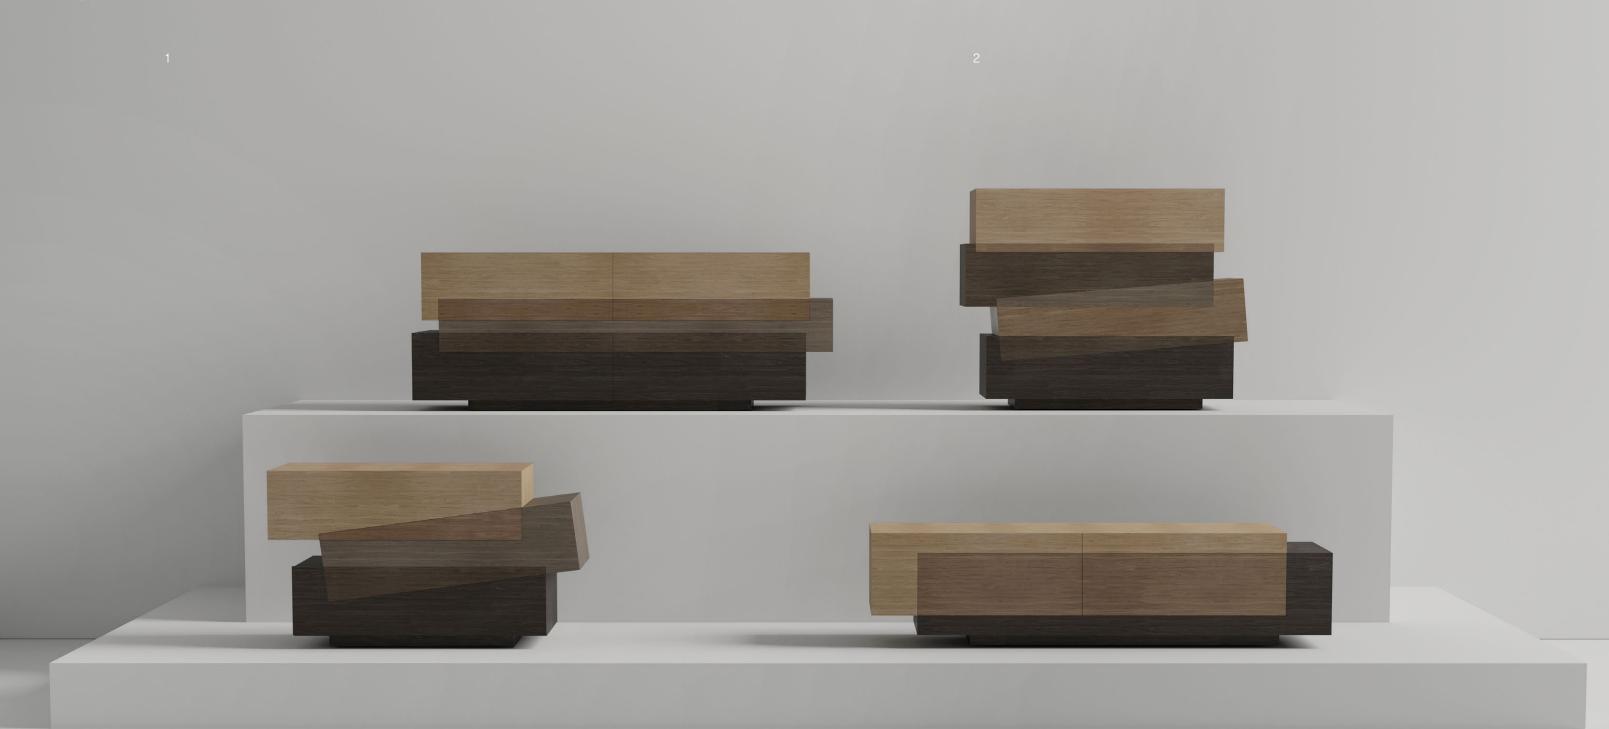

Inspired by construction and deconstruction, depicted through the finishing of its materials Booleanos collection reflects the concept of involuntary interactions and unexpected intersections.

Conceived in 2012 for a design exhibition, Booleanos Collection stands out as the most complete NONO collection manufactured with particle boards and two different configurations of wood light and dark. These two variations recreate an alluring optical illusion defying the idea of balance and symmetry.

Each piece of the Booleanos Collection recreates an optical illusion that blurs the line between two- and three-dimensional perception in any cozy room or work space.

nono.mx

Warm wood Gray wood

Warm wood

Gray wood

- 2. Cabinet
- 3 Dresse
- 4. TV Stand