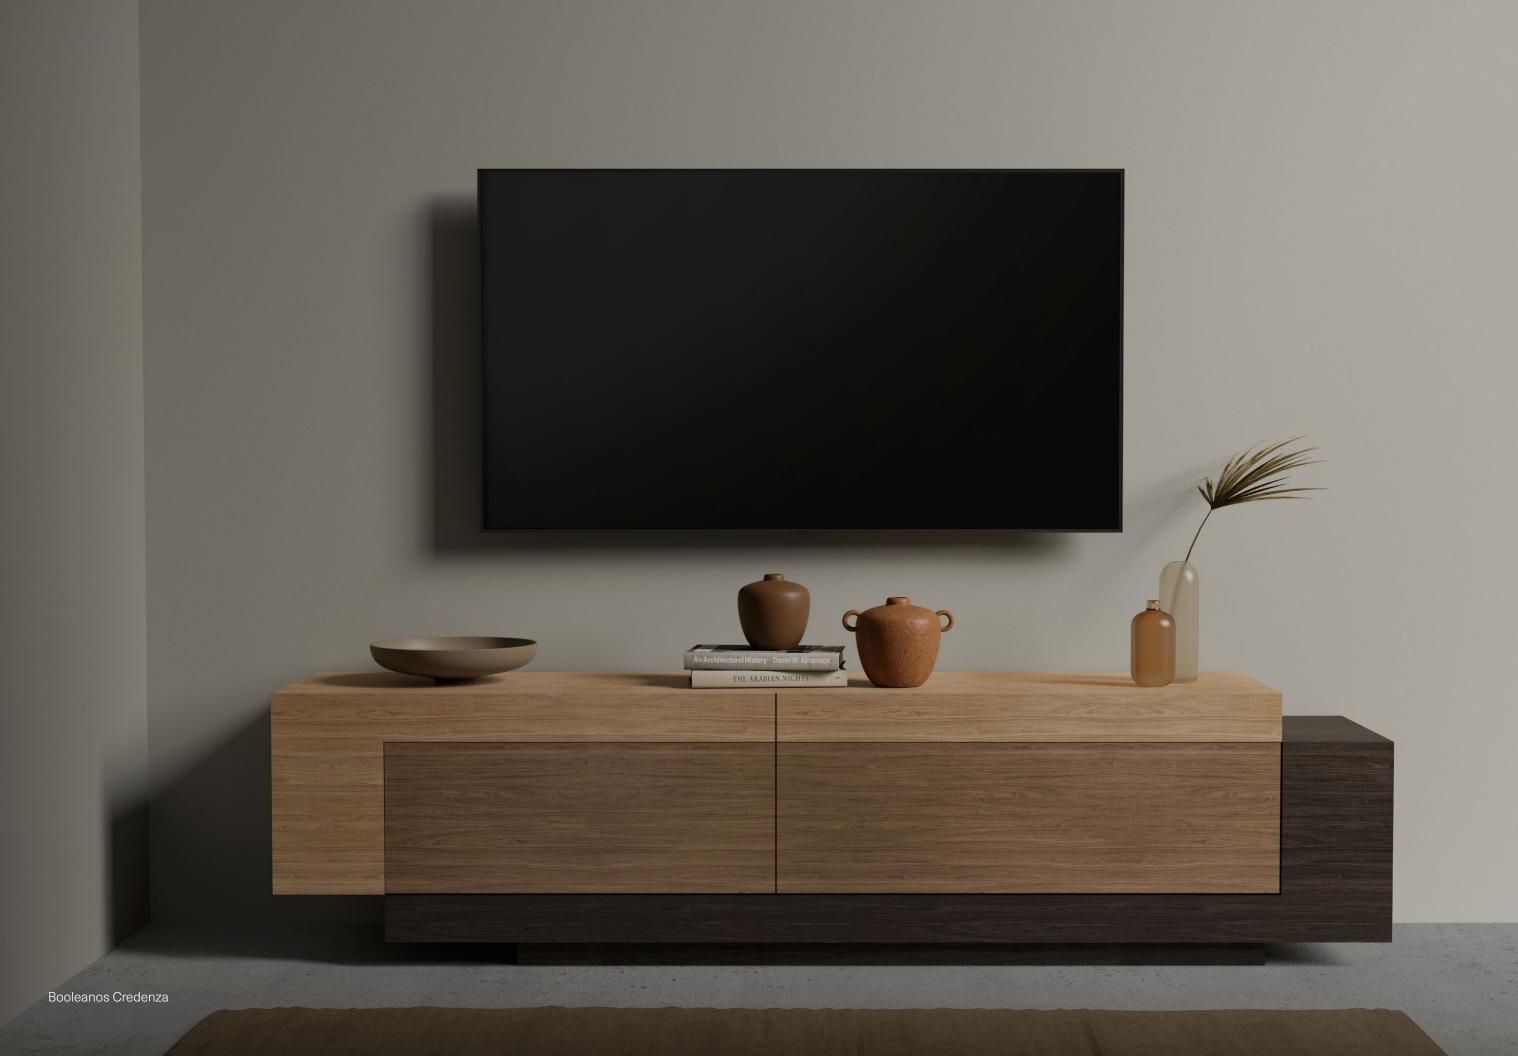

## TV STAND

TV Stand designed by Joel Escalona, configured with two drawers is manufactured in heavy-duty fibers and wood veneer Finished in semi-gloss lacquer.

**DIMENSIONS**CM H 50 x W 200 x D 40
IN H 20 x W 79 x D 16

nono.mx

Warm wood Gray wood

Warm wood

Gray wood

- 2. Cabinet
- 3 Dresse
- 4. TV Stand