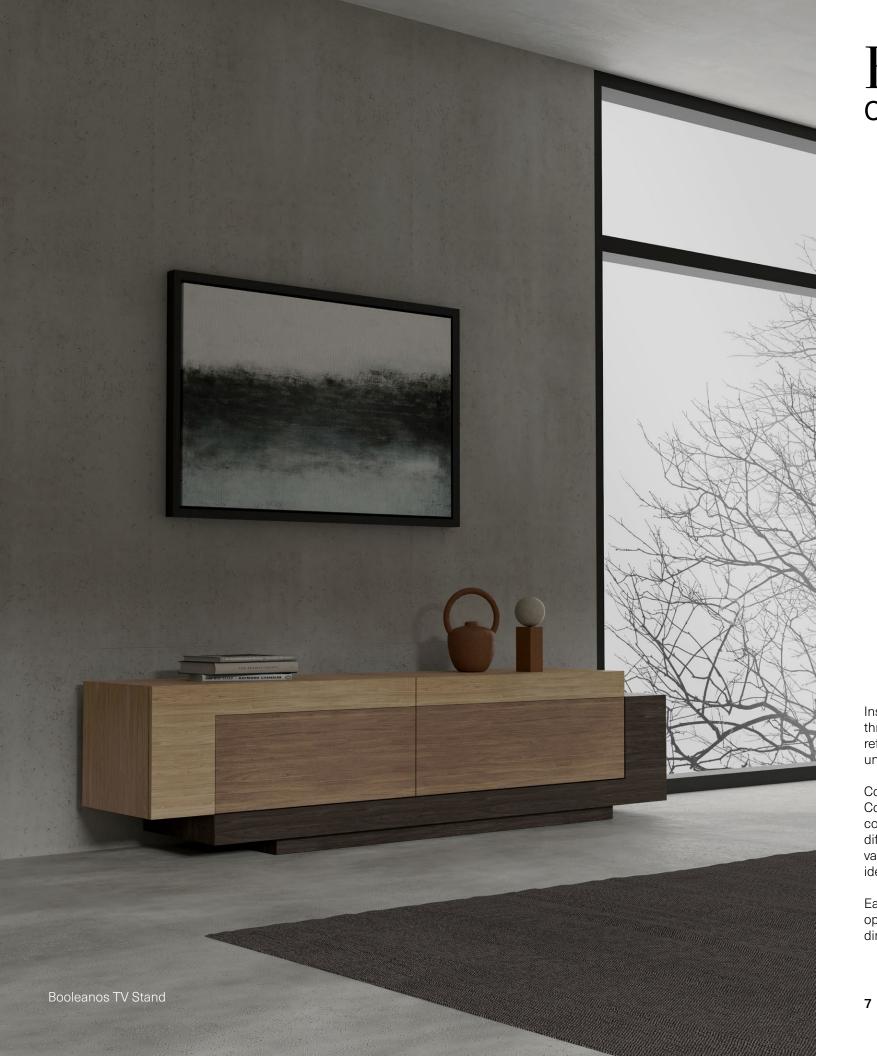

## TV STAND

TV Stand designed by Joel Escalona, configured with two drawers is manufactured in heavy-duty fibers and wood veneer Finished in semi-gloss lacquer.

**DIMENSIONS**CM H 50 x W 200 x D 40
IN H 20 x W 79 x D 16

nono.mx

Warm wood Gray wood

Warm wood

Gray wood

- 2. Cabinet
- 3 Dresse
- 4. TV Stand