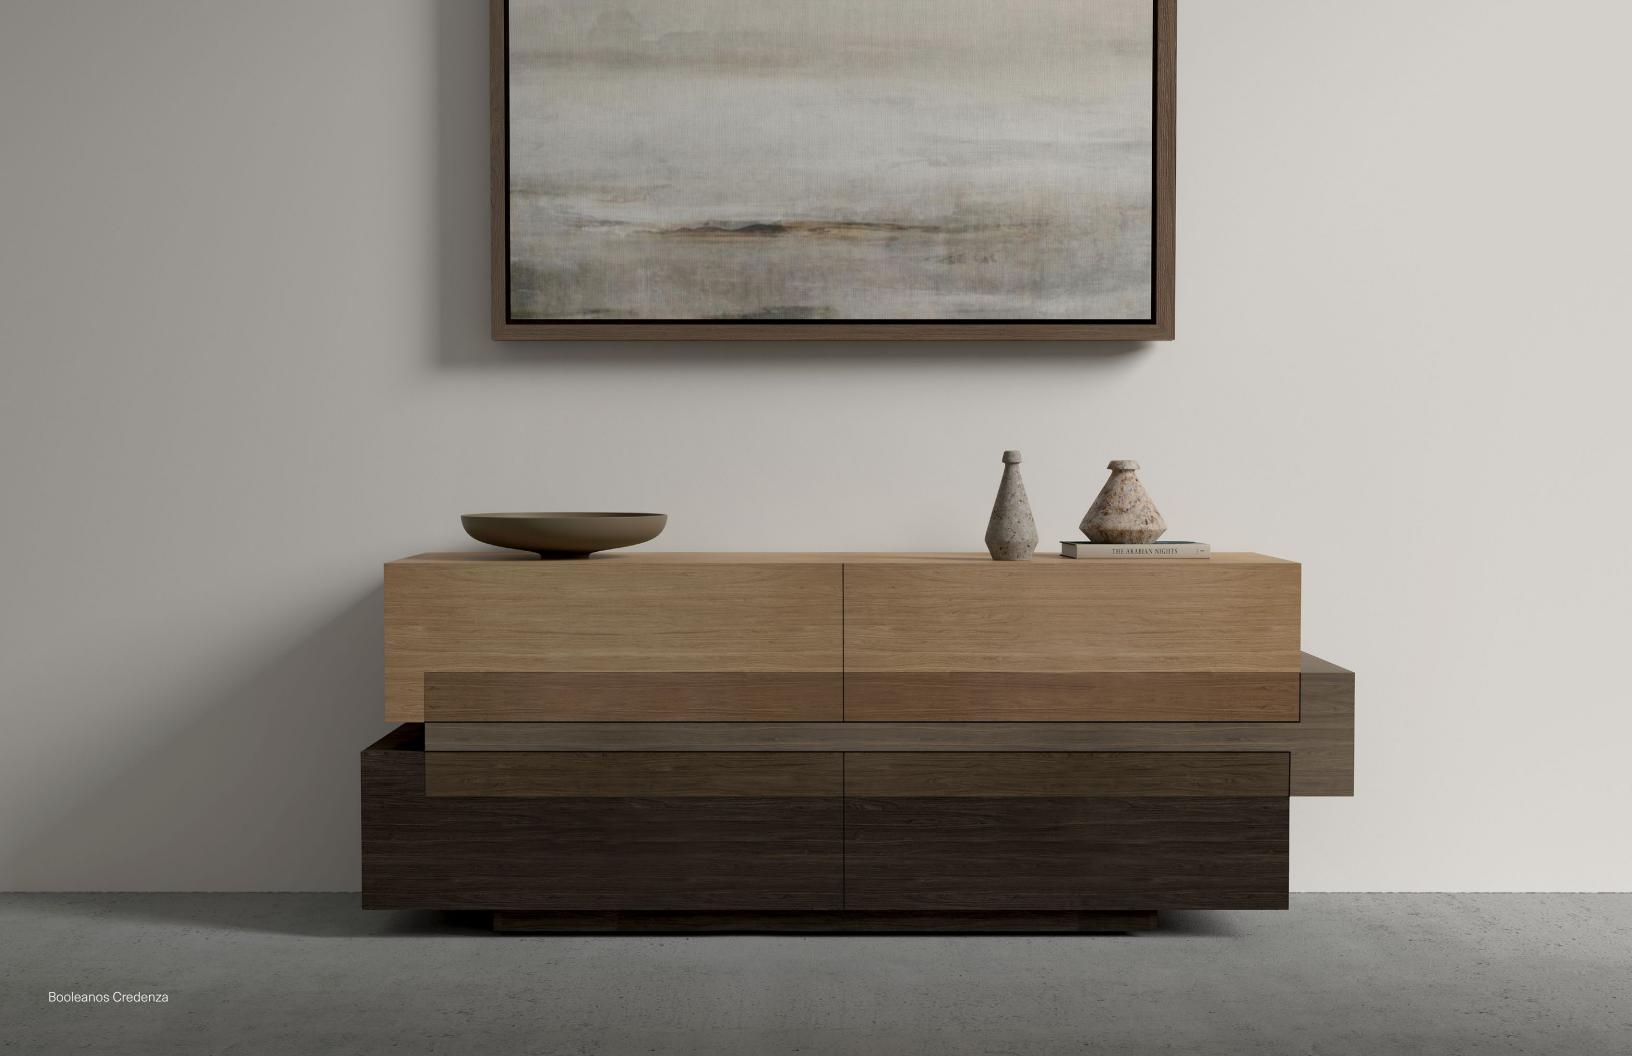

### **CREDENZA**

Geometric Credenza designed by Joel Escalona, configured with four drawers is manufactured in heavy-duty fibers and wood veneer. Finished in semi-gloss lacquer.

**DESIGN BY** Joel Escalona, 2020 MATERIAL Wood and MDF nono.mx

**DIMENSIONS** CM H 75 x W 200 x D 50 IN H 29 x W 79 x D 20

Gray wood Warm wood

Warm wood

Gray wood

Inspired by construction and deconstruction, depicted through the finishing of its materials Booleanos collection reflects the concept of involuntary interactions and unexpected intersections.

Conceived in 2012 for a design exhibition, Booleanos Collection stands out as the most complete NONO collection manufactured with particle boards and two different configurations of wood light and dark. These two variations recreate an alluring optical illusion defying the idea of balance and symmetry.

Each piece of the Booleanos Collection recreates an optical illusion that blurs the line between two- and three-dimensional perception in any cozy room or work space.