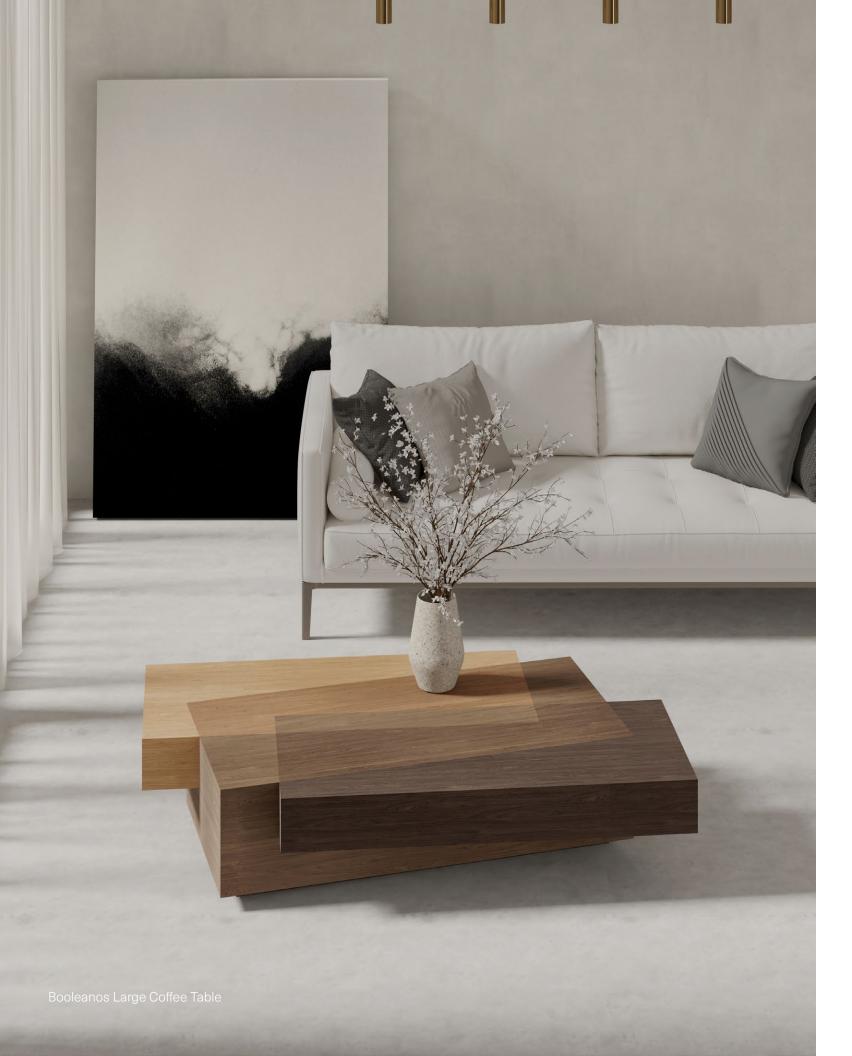

## LARGE COFFEE TABLE

Geometric Large Coffee Table designed by Joel Escalona, is a visual game that captivates the eye for its symmetry and the defying balance of its composition. Manufactured in heavy-duty fibers and wood veneer finished in semi-gloss lacquer is suitable for any home area.

Warm wood Gray wood

35 CATALOG 2021

**DIMENSIONS** 

CM H 30 x W 140 x D 80 IN H 12 x W 55 x D 31

Warm wood

Gray wood