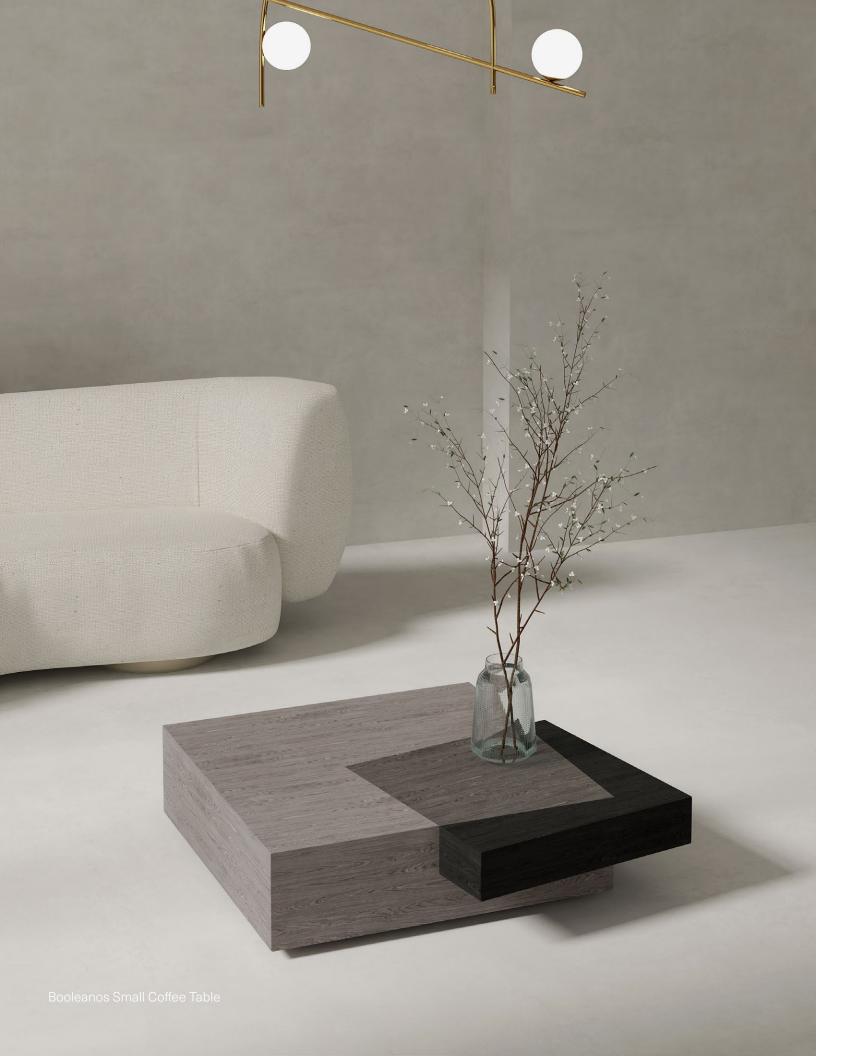

## SMALL COFFEE TABLE

Geometric Small Coffee Table designed by Joel Escalona, is a visual game that captivates the eye for its symmetry and the defying balance of its composition. Manufactured in heavy-duty fibers and wood veneer finished in semi-gloss lacquer is suitable for any home area.

**DIMENSIONS**CM H 30 x W 120 x D 120
IN H 12 x W 47 x D 47

Warm wood

Gray wood

Warm wood

Gray wood