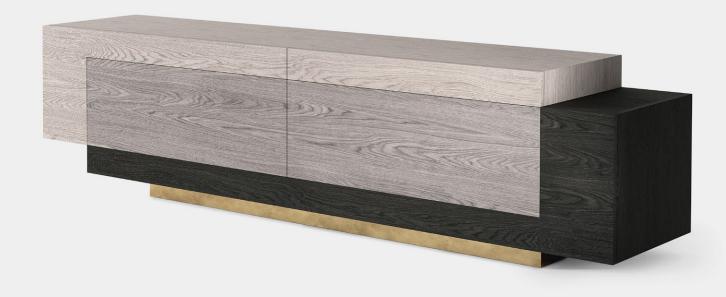

## TV STAND

TV Stand designed by Joel Escalona, configured with two drawers is manufactured in heavy-duty fibers and wood veneer Finished in semi-gloss lacquer.

**DIMENSIONS**CM H 50 x W 200 x D 40
IN H 20 x W 79 x D 16

nono.mx

Warm wood Gray wood

Warm wood

Gray wood

- 2. Cabinet
- 3 Dresse
- 4. TV Stand