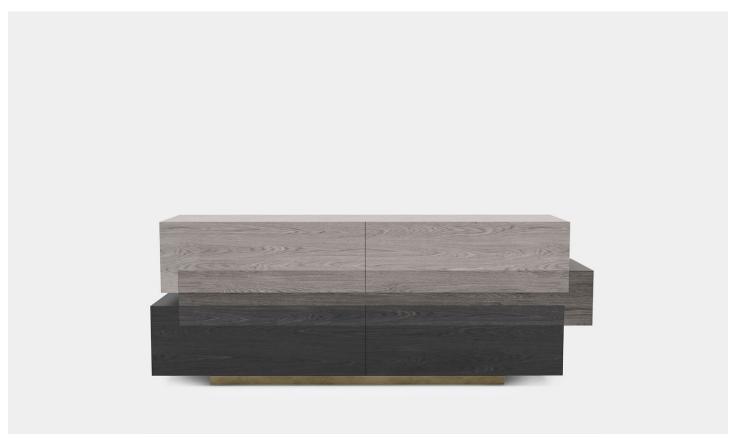

### **CREDENZA**

Geometric Credenza designed by Joel Escalona, configured with four drawers is manufactured in heavy-duty fibers and wood veneer. Finished in semi-gloss lacquer.

**DESIGN BY** Joel Escalona, 2020 MATERIAL Wood and MDF nono.mx

**DIMENSIONS** CM H 75 x W 200 x D 50 IN H 29 x W 79 x D 20

Gray wood Warm wood

Warm wood

Gray wood