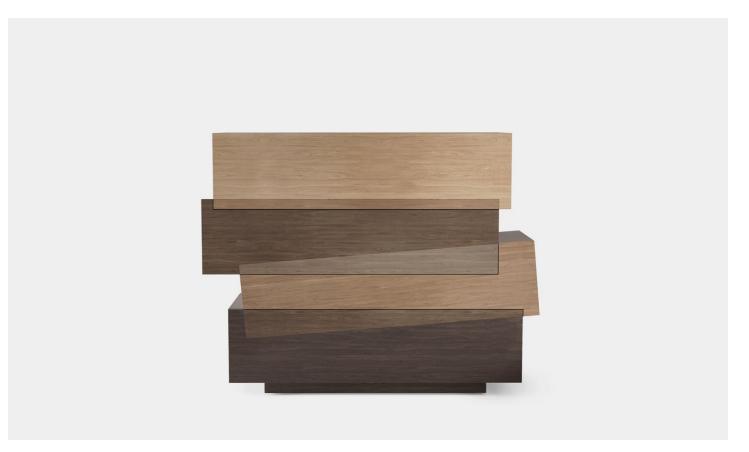

## **CABINET**

Cabinet from Booleanos collection designed by Joel Escalona is manufactured in heavy-duty fibers and wood veneer. Finished in semi-gloss lacquer.

**DESIGN BY**Joel Escalona, 2020

MATERIAL Wood and MDF nono.mx

**DIMENSIONS**CM H 135 x W 105 x D 45
IN H 54 x W 42 x D 18

Warm wood Gray wood

Warm wood

Gray wood