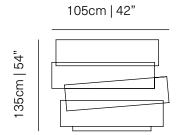

## **CABINET**

Cabinet from Booleanos collection designed by Joel Escalona is manufactured in heavy-duty fibers and wood veneer. Finished in semi-gloss lacquer.

**DESIGN BY**Joel Escalona, 2020

MATERIAL Wood and MDF nono.mx

**DIMENSIONS**CM H 135 x W 105 x D 45
IN H 54 x W 42 x D 18

Warm wood Gray wood

Warm wood

Gray wood