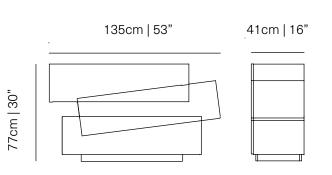

MATERIAL Wood and MDF nono.mx

**DIMENSIONS**CM H 77 x W 135 x D 41
IN H 30x W 53 x D 16

Warm wood Gray wood

Warm wood

Gray wood