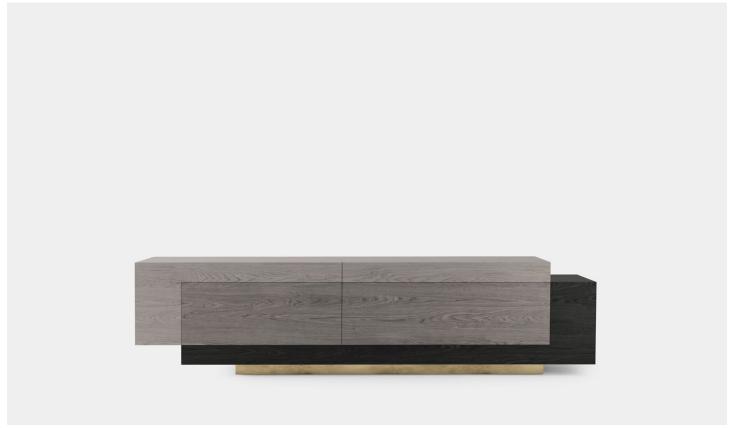

## TV STAND

TV Stand designed by Joel Escalona, configured with two drawers is manufactured in heavy-duty fibers and wood veneer Finished in semi-gloss lacquer.

**DIMENSIONS**CM H 50 x W 200 x D 40
IN H 20 x W 79 x D 16

nono.mx

Warm wood Gray wood

Warm wood

Gray wood

- 2. Cabinet
- 3 Dresse
- 4. TV Stand