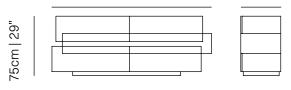

### **CREDENZA**

Geometric Credenza designed by Joel Escalona, configured with four drawers is manufactured in heavy-duty fibers and wood veneer. Finished in semi-gloss lacquer.

**DESIGN BY** Joel Escalona, 2020 MATERIAL Wood and MDF nono.mx

**DIMENSIONS** CM H 75 x W 200 x D 50 IN H 29 x W 79 x D 20

Gray wood Warm wood

Warm wood

Gray wood