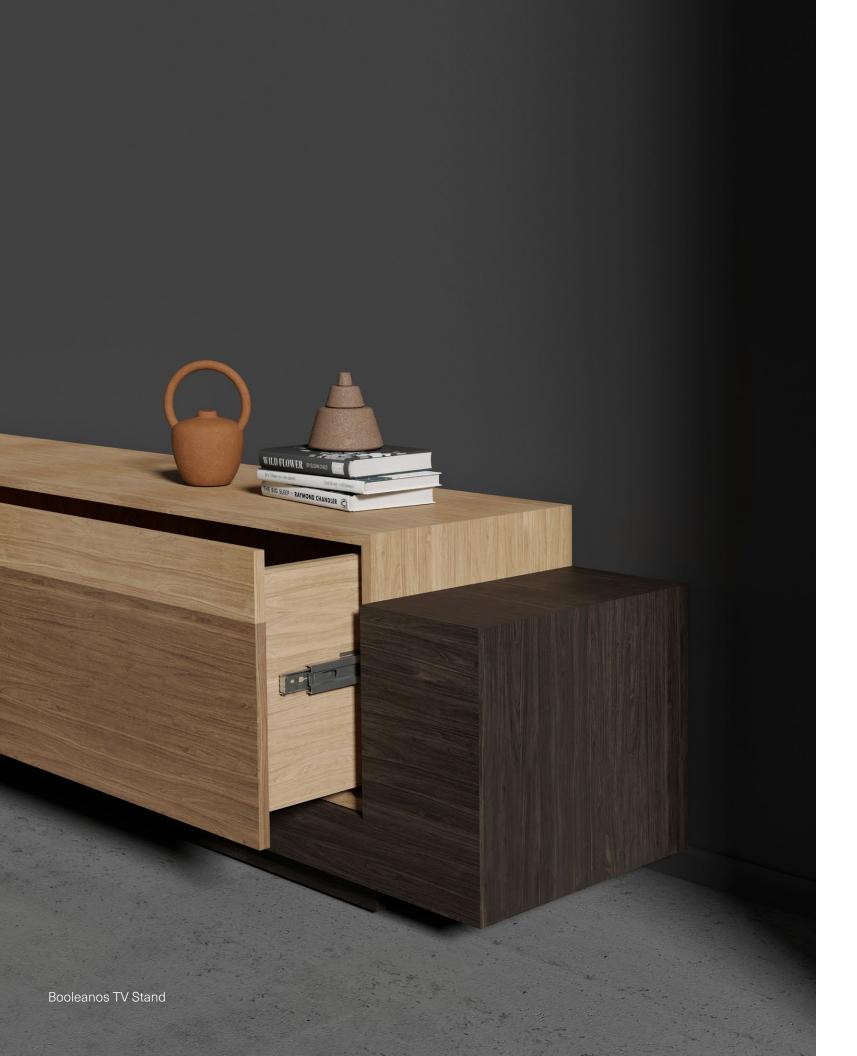

## TV STAND

TV Stand designed by Joel Escalona, configured with two drawers is manufactured in heavy-duty fibers and wood veneer Finished in semi-gloss lacquer.

**DIMENSIONS**CM H 50 x W 200 x D 40
IN H 20 x W 79 x D 16

nono.mx

Warm wood Gray wood

Warm wood

Gray wood

- 2. Cabinet
- 3 Dresse
- 4. TV Stand