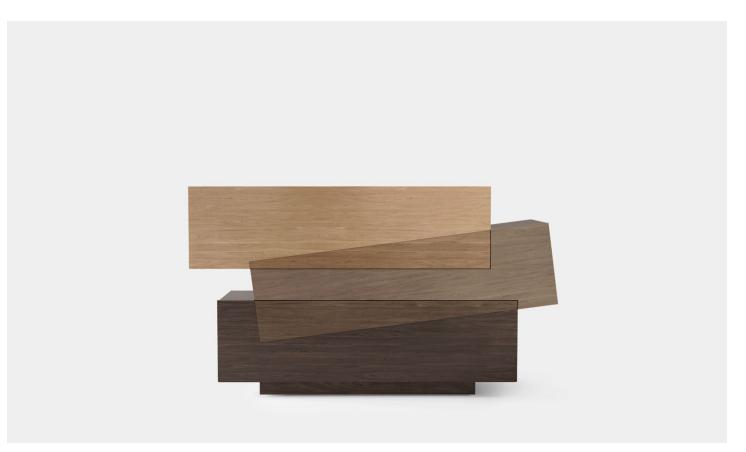

## **CABINET**

Cabinet from Booleanos collection designed by Joel Escalona is manufactured in heavy-duty fibers and wood veneer. Finished in semi-gloss lacquer.

**DESIGN BY**Joel Escalona, 2020

MATERIAL Wood and MDF nono.mx

**DIMENSIONS**CM H 135 x W 105 x D 45
IN H 54 x W 42 x D 18

Warm wood Gray wood

Warm wood

Gray wood