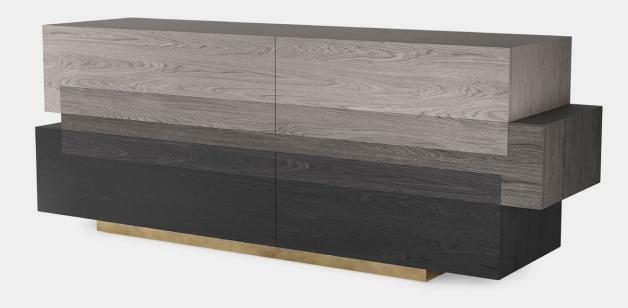

### **CREDENZA**

Geometric Credenza designed by Joel Escalona, configured with four drawers is manufactured in heavy-duty fibers and wood veneer. Finished in semi-gloss lacquer.

**DESIGN BY** Joel Escalona, 2020 MATERIAL Wood and MDF nono.mx

**DIMENSIONS** CM H 75 x W 200 x D 50 IN H 29 x W 79 x D 20

Gray wood Warm wood

Warm wood

Gray wood