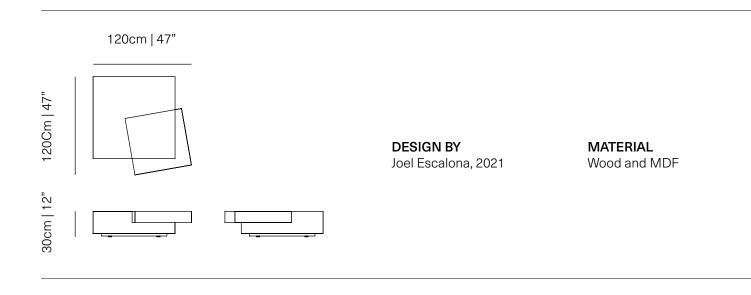

## SMALL COFFEE TABLE

Geometric Small Coffee Table designed by Joel Escalona, is a visual game that captivates the eye for its symmetry and the defying balance of its composition. Manufactured in heavy-duty fibers and wood veneer finished in semi-gloss lacquer is suitable for any home area.

**DIMENSIONS**CM H 30 x W 120 x D 120
IN H 12 x W 47 x D 47

Warm wood

Gray wood

Warm wood

Gray wood