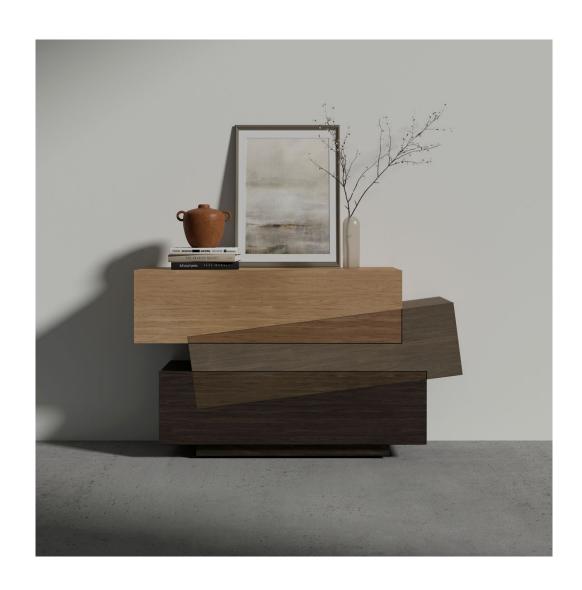

## **DRESSER**

Geometric dresser designed by Joel Escalona, configured with two drawers is manufactured in heavy-duty fibers and wood veneer. Finished in semi-gloss lacquer.

**DESIGN BY**Joel Escalona, 2020

MATERIAL Wood and MDF nono.mx

**DIMENSIONS**CM H 77 x W 135 x D 41
IN H 30x W 53 x D 16

Warm wood Gray wood

Warm wood

Gray wood