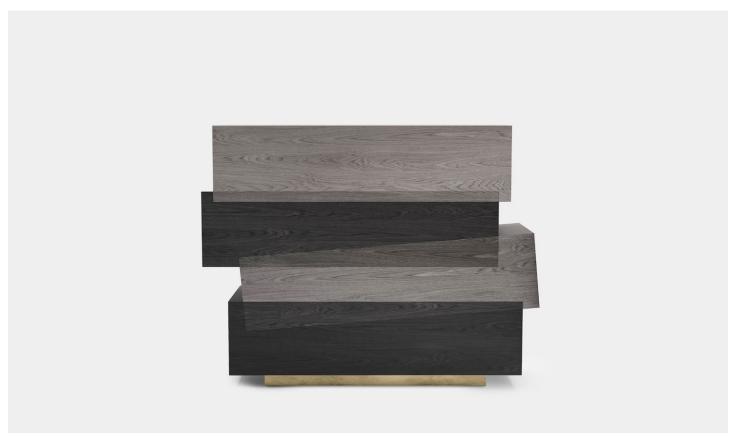

### **CREDENZA**

Geometric Credenza designed by Joel Escalona, configured with four drawers is manufactured in heavy-duty fibers and wood veneer. Finished in semi-gloss lacquer.

**DESIGN BY** Joel Escalona, 2020 MATERIAL Wood and MDF nono.mx

**DIMENSIONS** CM H 75 x W 200 x D 50 IN H 29 x W 79 x D 20

Gray wood Warm wood

Warm wood

Gray wood