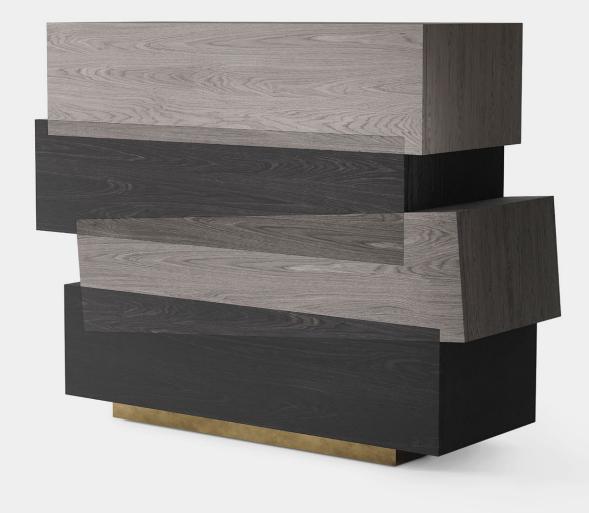

## **CABINET**

Cabinet from Booleanos collection designed by Joel Escalona is manufactured in heavy-duty fibers and wood veneer. Finished in semi-gloss lacquer.

**DESIGN BY**Joel Escalona, 2020

MATERIAL Wood and MDF nono.mx

**DIMENSIONS**CM H 135 x W 105 x D 45
IN H 54 x W 42 x D 18

Warm wood Gray wood

Warm wood

Gray wood