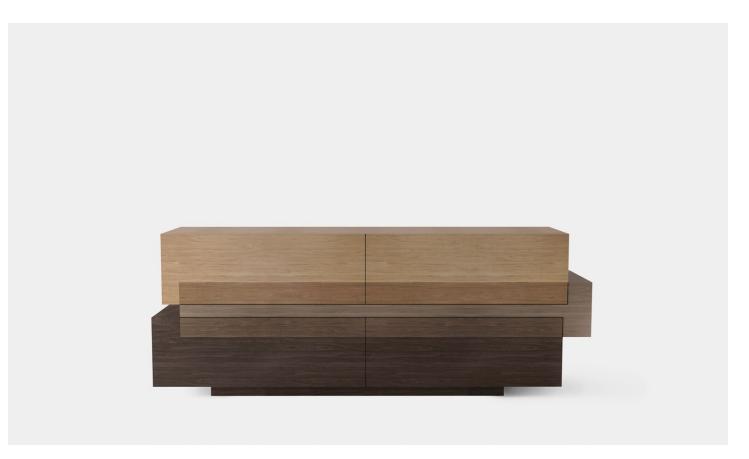

### **CREDENZA**

Geometric Credenza designed by Joel Escalona, configured with four drawers is manufactured in heavy-duty fibers and wood veneer. Finished in semi-gloss lacquer.

**DESIGN BY** Joel Escalona, 2020 MATERIAL Wood and MDF nono.mx

**DIMENSIONS** CM H 75 x W 200 x D 50 IN H 29 x W 79 x D 20

Gray wood Warm wood

Warm wood

Gray wood