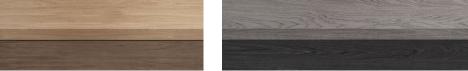

MATERIAL Wood and MDF nono.mx

**DIMENSIONS**CM H 77 x W 135 x D 41
IN H 30x W 53 x D 16

Warm wood Gray wood

Warm wood

Gray wood

**DIMENSIONS**CM H 135 x W 105 x D 45
IN H 54 x W 42 x D 18

Warm wood Gray wood

Warm wood

Gray wood

**DIMENSIONS** CM H 75 x W 200 x D 50 IN H 29 x W 79 x D 20

Gray wood Warm wood

Warm wood

Gray wood

nono.mx

Warm wood Gray wood

Warm wood

Gray wood

- 2. Cabinet
- 3 Dresse
- 4. TV Stand

**DIMENSIONS**CM H 30 x W 120 x D 120
IN H 12 x W 47 x D 47

Warm wood

Gray wood

Warm wood

Gray wood