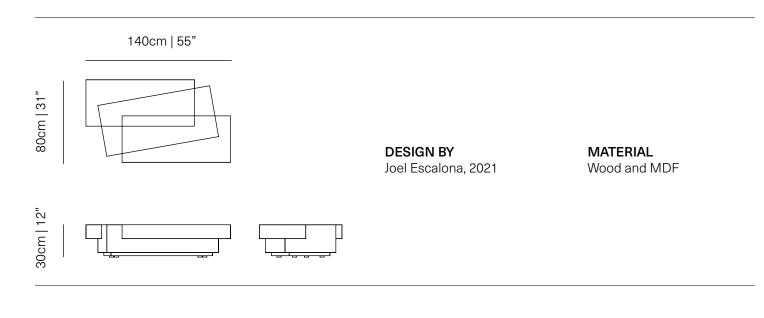

## LARGE COFFEE TABLE

Geometric Large Coffee Table designed by Joel Escalona, is a visual game that captivates the eye for its symmetry and the defying balance of its composition. Manufactured in heavy-duty fibers and wood veneer finished in semi-gloss lacquer is suitable for any home area.

Warm wood Gray wood

35 CATALOG 2021

**DIMENSIONS** 

CM H 30 x W 140 x D 80 IN H 12 x W 55 x D 31

Warm wood

Gray wood