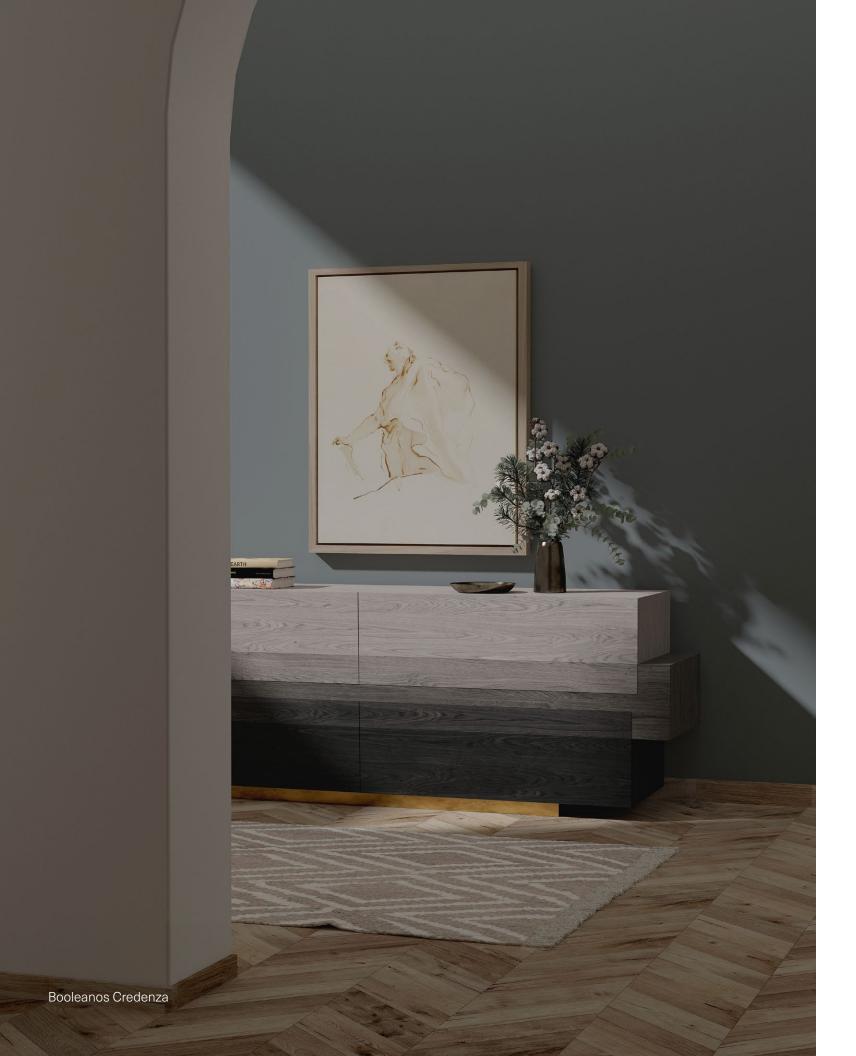

### **CREDENZA**

Geometric Credenza designed by Joel Escalona, configured with four drawers is manufactured in heavy-duty fibers and wood veneer. Finished in semi-gloss lacquer.

**DESIGN BY** Joel Escalona, 2020 MATERIAL Wood and MDF nono.mx

**DIMENSIONS** CM H 75 x W 200 x D 50 IN H 29 x W 79 x D 20

Gray wood Warm wood

Warm wood

Gray wood