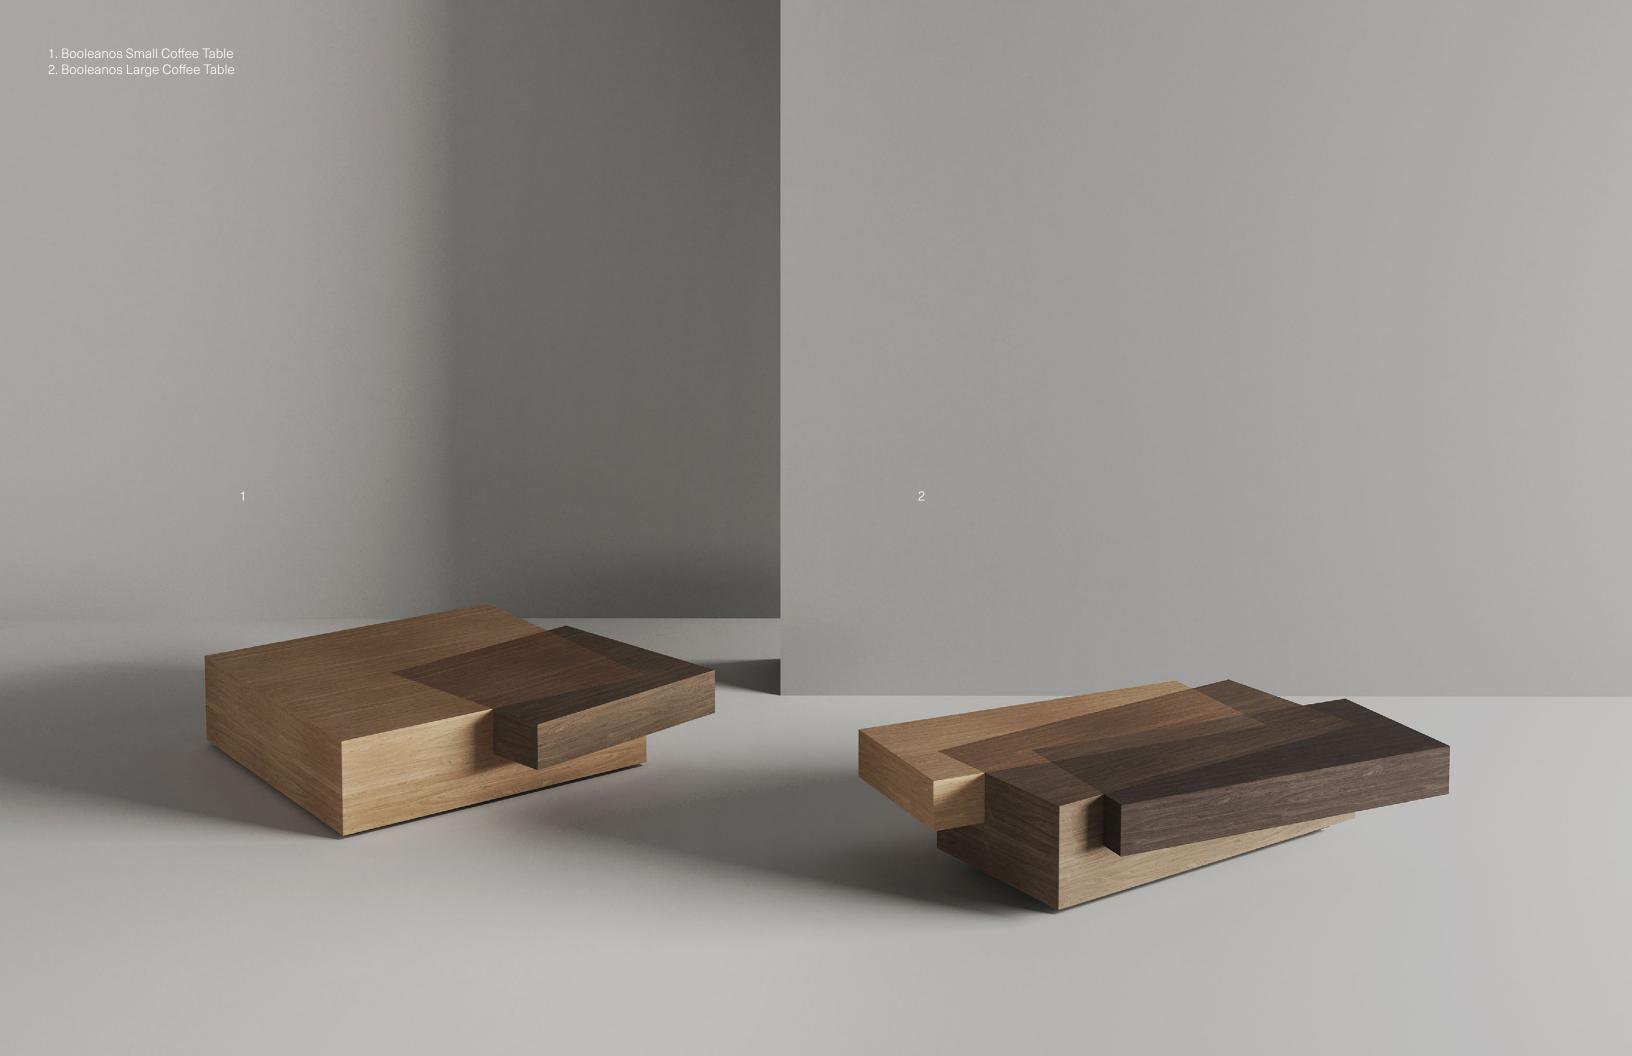

## LARGE COFFEE TABLE

Geometric Large Coffee Table designed by Joel Escalona, is a visual game that captivates the eye for its symmetry and the defying balance of its composition. Manufactured in heavy-duty fibers and wood veneer finished in semi-gloss lacquer is suitable for any home area.

## SMALL COFFEE TABLE

Geometric Small Coffee Table designed by Joel Escalona, is a visual game that captivates the eye for its symmetry and the defying balance of its composition. Manufactured in heavy-duty fibers and wood veneer finished in semi-gloss lacquer is suitable for any home area.