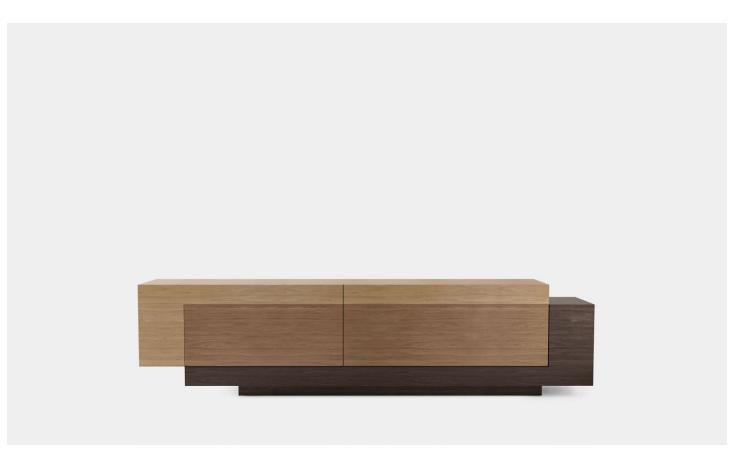

## TV STAND

TV Stand designed by Joel Escalona, configured with two drawers is manufactured in heavy-duty fibers and wood veneer Finished in semi-gloss lacquer.

**DIMENSIONS**CM H 50 x W 200 x D 40
IN H 20 x W 79 x D 16

nono.mx

Warm wood Gray wood

Warm wood

Gray wood

- 2. Cabinet
- 3 Dresse
- 4. TV Stand