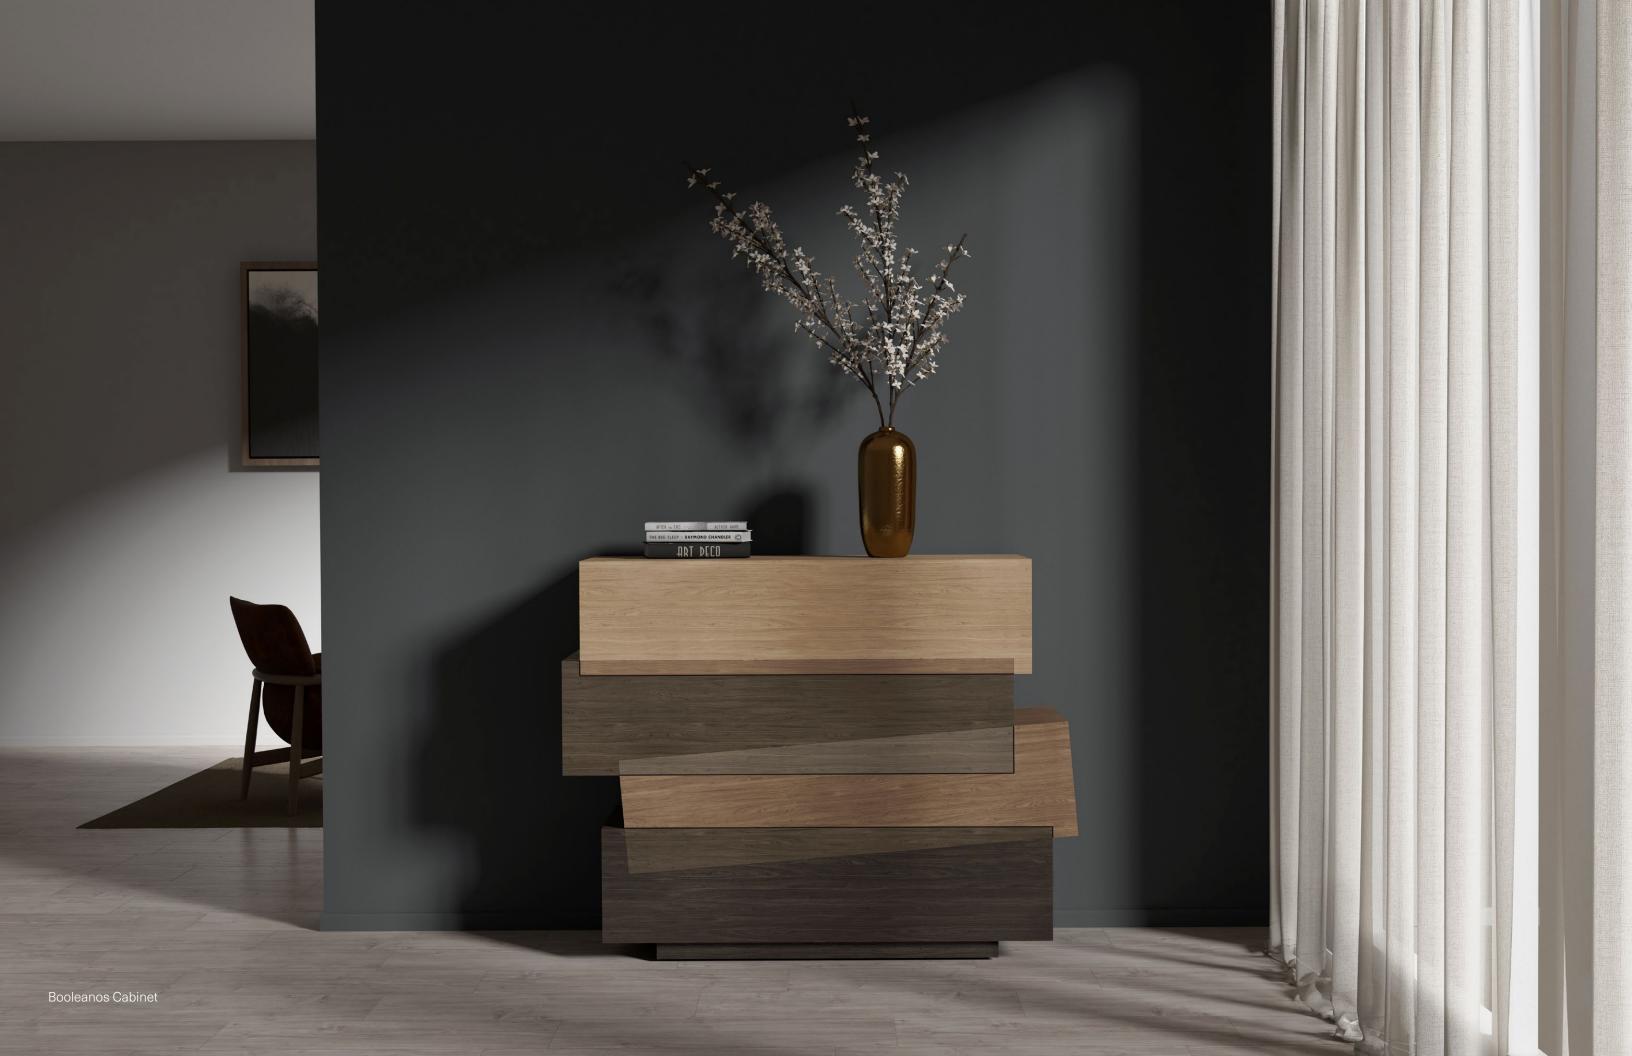

## **CABINET**

Cabinet from Booleanos collection designed by Joel Escalona is manufactured in heavy-duty fibers and wood veneer. Finished in semi-gloss lacquer.

**DESIGN BY**Joel Escalona, 2020

MATERIAL Wood and MDF nono.mx

**DIMENSIONS**CM H 135 x W 105 x D 45
IN H 54 x W 42 x D 18

Warm wood Gray wood

Warm wood

Gray wood