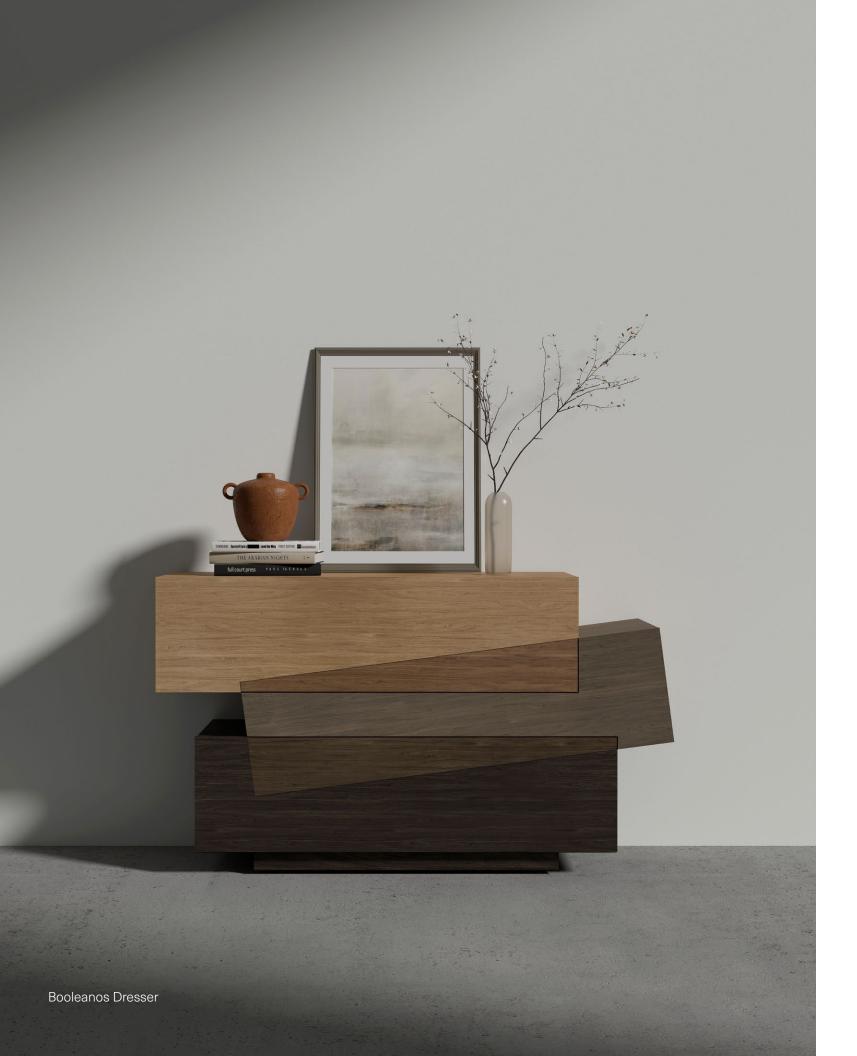

## **DRESSER**

Geometric dresser designed by Joel Escalona, configured with two drawers is manufactured in heavy-duty fibers and wood veneer. Finished in semi-gloss lacquer.

**DESIGN BY**Joel Escalona, 2020

MATERIAL Wood and MDF nono.mx

**DIMENSIONS**CM H 77 x W 135 x D 41
IN H 30x W 53 x D 16

Warm wood Gray wood

Warm wood

Gray wood