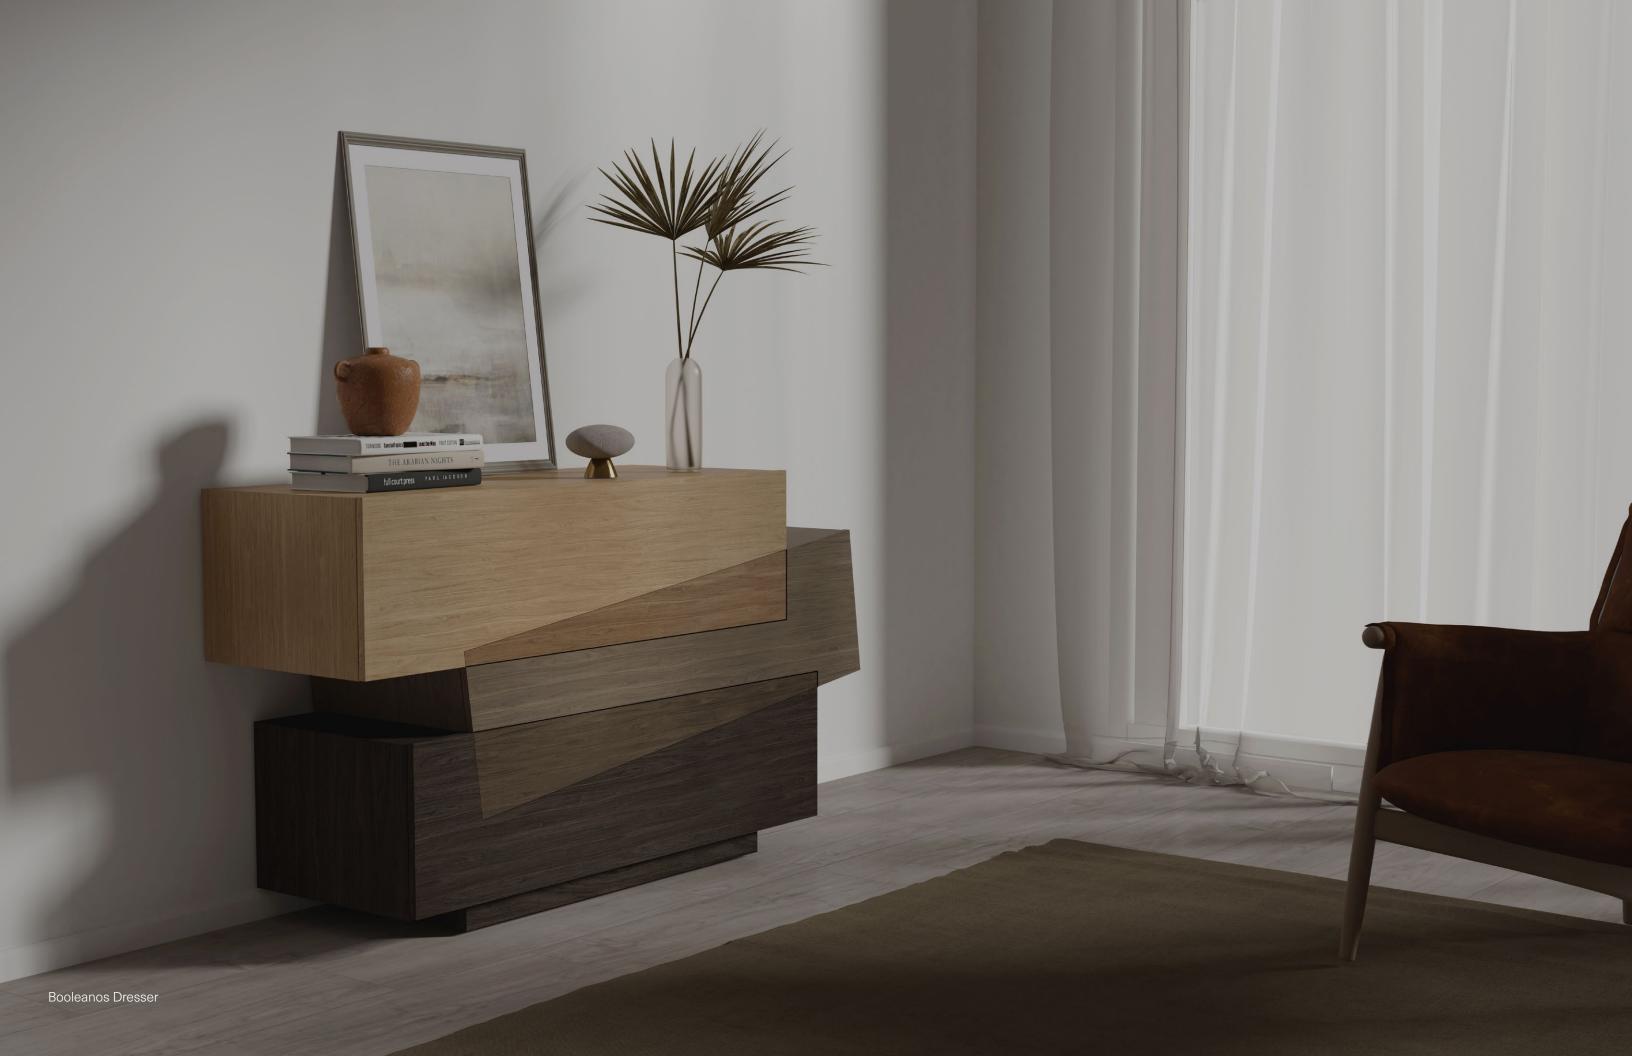

## **DRESSER**

Geometric dresser designed by Joel Escalona, configured with two drawers is manufactured in heavy-duty fibers and wood veneer. Finished in semi-gloss lacquer.

**DESIGN BY**Joel Escalona, 2020

MATERIAL Wood and MDF nono.mx

**DIMENSIONS**CM H 77 x W 135 x D 41
IN H 30x W 53 x D 16

Warm wood Gray wood

Warm wood

Gray wood