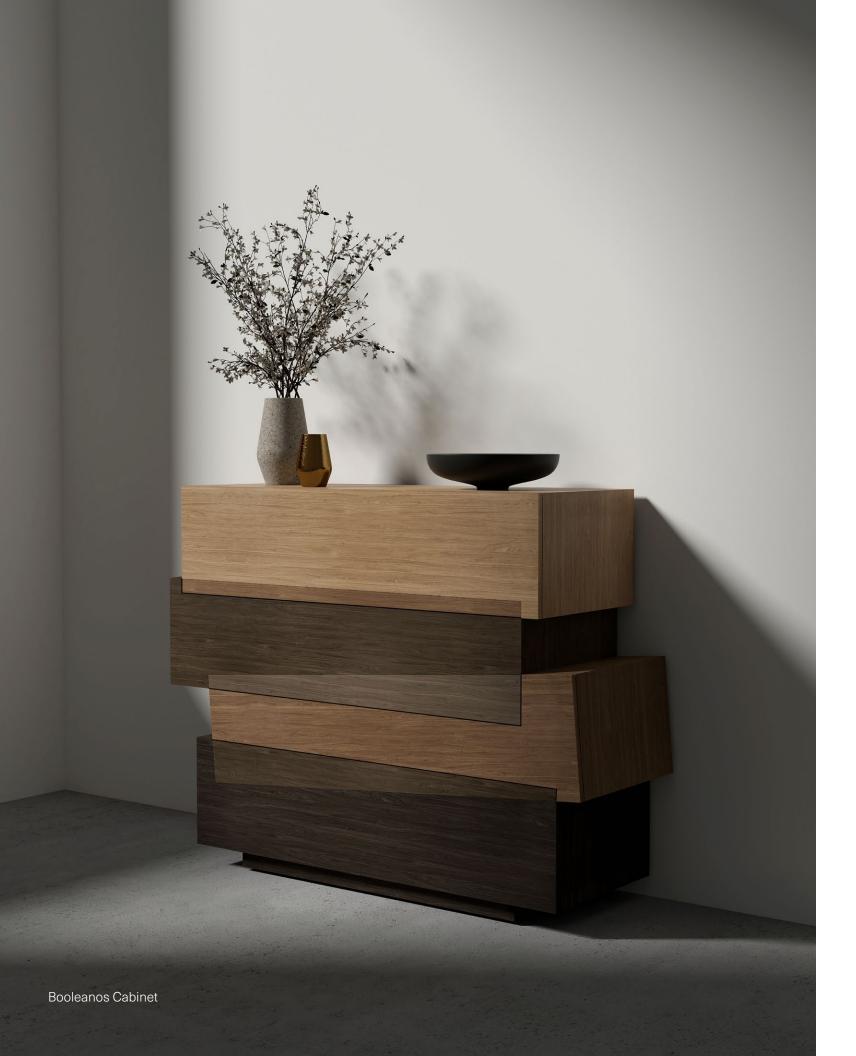

## **CABINET**

Cabinet from Booleanos collection designed by Joel Escalona is manufactured in heavy-duty fibers and wood veneer. Finished in semi-gloss lacquer.

**DESIGN BY**Joel Escalona, 2020

MATERIAL Wood and MDF nono.mx

**DIMENSIONS**CM H 135 x W 105 x D 45
IN H 54 x W 42 x D 18

Warm wood Gray wood

Warm wood

Gray wood