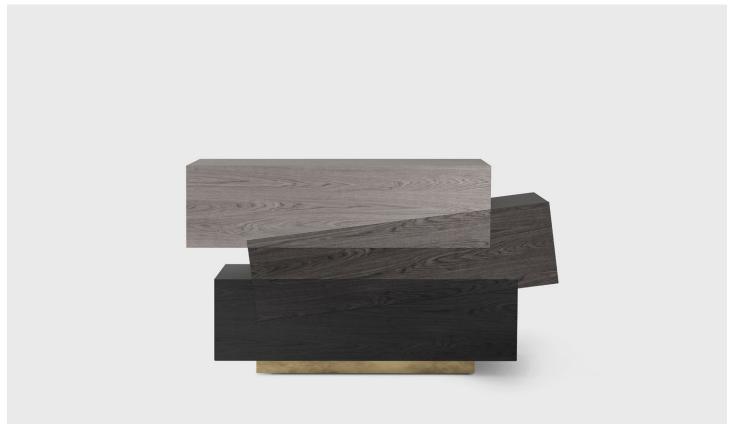

## **CABINET**

Cabinet from Booleanos collection designed by Joel Escalona is manufactured in heavy-duty fibers and wood veneer. Finished in semi-gloss lacquer.

**DESIGN BY**Joel Escalona, 2020

MATERIAL Wood and MDF nono.mx

**DIMENSIONS**CM H 135 x W 105 x D 45
IN H 54 x W 42 x D 18

Warm wood Gray wood

Warm wood

Gray wood